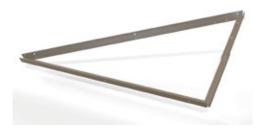

## - PRODUCT DESCRIPTION

Aluminum triangles allow to install single rows of photovoltaic modules arranged vertically.

PV triangles are also a popular solution for ground installations.

It is necessary to harden the ground or creating on the surface of the ground base in the form of a footing.

PV triangles will facilitate the installation work related to the solar panels . Their dimensions allow convenient work even in hard-to-reach places. Installation will be faster thanks to accurate measurements and precise preparation of angles.