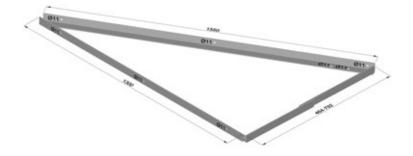

## **TECHNICAL SPECIFICATIONS**

Material: Aluminum 6060 T6 Longest side: 1550 Degrees: 15°-30° Fastening: M10 double threaded screw

Given values are not actual installation conditions and require estimates.