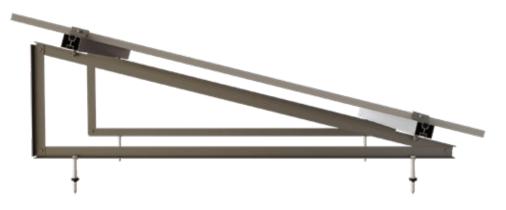

## - PRODUCT DESCRIPTION

Aluminum triangles allow to install single rows of photovoltaic modules arranged vertically.

PV triangles are also a popular solution for ground installations.

It is necessary to harden the ground or creating on the surface of the ground base in the form of a footing.

In addition, constructions are prepared in a way that allows the profiles to be fastened that they hold steady. This will have an impact on the durability of the entire installation.

www.ulamex.com.pl