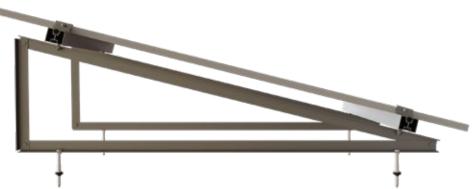

## PRODUCT DESCRIPTION

Aluminum triangles allow to install single rows of photovoltaic modules arranged vertically.

PV triangles are also a popular solution for ground installations.

It is necessary to harden the ground or creating on the surface of the ground base in the form of a footing.

In addition, constructions are prepared in a way that allows the profiles to be fastened that they hold steady. This will have an impact on the durability of the entire installation.