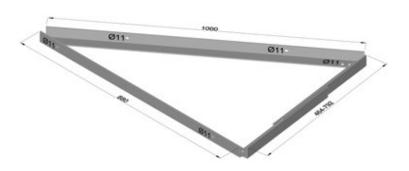

## **TECHNICAL SPECIFICATIONS**

Material: Aluminum 6060 T6

Longest side: 1000 Degrees: 15°-30°

Fastening: M10 double threaded screw

Given values are not actual installation conditions and require estimates.